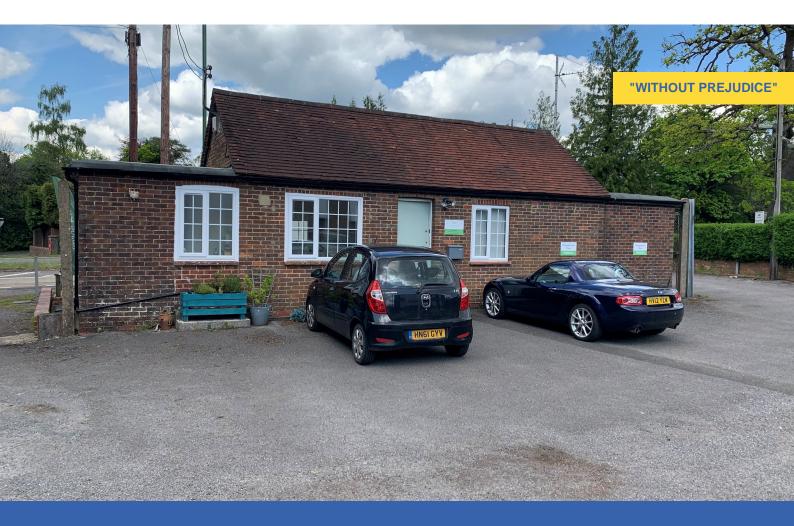

# Unit 1a Rake Heath Business Park, London Road, Hill Brow, Liss, Petersfield, GU33 7NT

Self Contained Business Unit

## **Description**

The unit forms part of a business complex. The office provides 3 rooms plus a staff kitchen. A WC will be provided as part of the accommodation.

The premises will be totally refurbished with, carpeting, lighting and on-site allocated car parking.

#### Location

The site is situated on the B2070 adjoining the Drover Public House with Petersfield being situated approximately 6 miles to the south with a mainline railway station, as well as access to the A3 bypass.