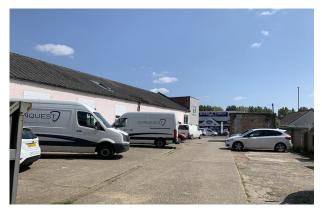

#### **Description**

The subject site comprises three factories, two that front Fitzherbert Road, each with two storey office content to the front. One of the units is currently used as a showroom and the other as a workshop. In between the two factories a store area has been provided linking the factories together with the third more modern factory to the rear of the site. All units have access to yard and parking and are interlinked, provide space for a multitude of occupiers.

The site is located on the northern side of Fitzherbert Road, situated between Waterworks Road to the west and Fishers Grove to the east.