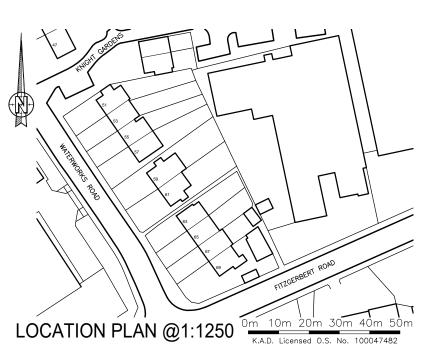

#### Location

Located on the established Farlington Industrial Estate to the north east of Portsmouth, the subject site benefits from extensive frontage to Fitzherbert Road. The estate is situated within a few miles of the A27 providing quick access to the M27, A3M and A259.

The site is located on the northern side of Fitzherbert Road, situated between Waterworks Road to the west and Fishers Grove to the east.