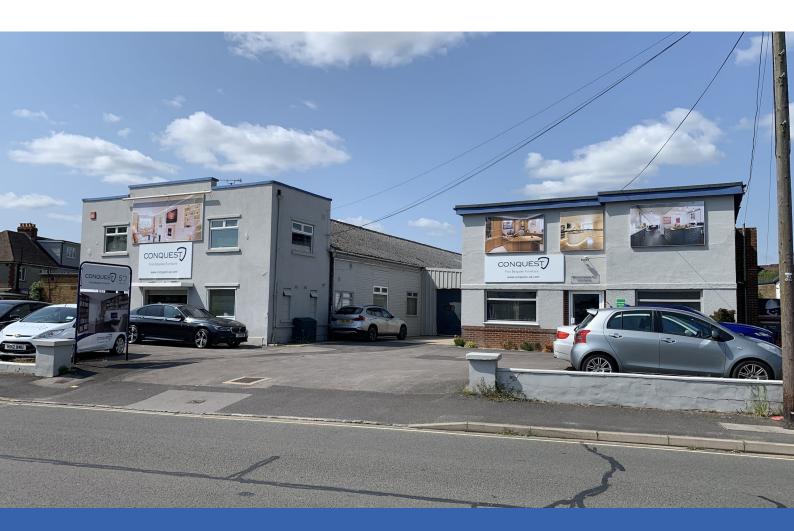

#### **Description**

The subject site comprises three factories, two that front Fitzherbert Road, each with two storey office content to the front. One of the units is currently used as a showroom and the other as a workshop. In between the two factories a store area has been provided linking the factories together with the third more modern factory to the rear of the site. All units have access to yard and parking and are interlinked, provide space for a multitude of occupiers.

#### Location

Located on the established Farlington Industrial Estate to the north east of Portsmouth, the subject site benefits from extensive frontage to Fitzherbert Road. The estate is situated within a few miles of the A27 providing quick access to the M27, A3M and A259.

The site is located on the northern side of Fitzherbert Road, situated between Waterworks Road to the west and Fishers Grove to the east.