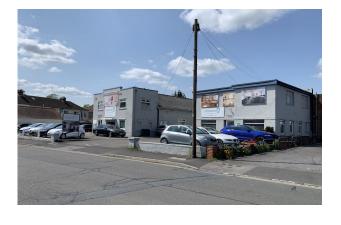

#### **Description**

The subject site comprises three factories, two that front Fitzherbert Road, each with two storey office content to the front. One of the units is currently used as a showroom and the other as a workshop. In between the two factories a store area has been provided linking the factories together with the third more modern factory to the rear of the site. All units have access to yard and parking and are interlinked, provide space for a multitude of occupiers.

#### Location

Located on the established Farlington Industrial Estate to the north east of Portsmouth, the subject site benefits from extensive frontage to Fitzherbert Road. The estate is situated within a few miles of the A27 providing quick access to the M27, A3M and A259.

The site is located on the northern side of Fitzherbert Road, situated between Waterworks Road to the west and Fishers Grove to the east.