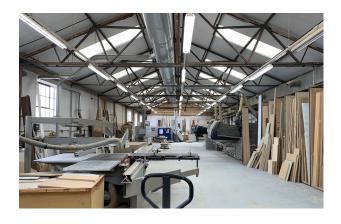

#### **Description**

The subject site comprises three factories, two that front Fitzherbert Road, each with two storey office content to the front. One of the units is currently used as a showroom and the other as a workshop. In between the two factories a store area has been provided linking the factories together with the third more modern factory to the rear of the site. All units have access to yard and parking and are interlinked, provide space for a multitude of occupiers.

#### Accommodation

The accommodation comprises the following areas:

| Name                        | sq ft  | sq m     | Availability |
|-----------------------------|--------|----------|--------------|
| Unit - Reception & Showroom | 6,450  | 599.22   | Available    |
| Unit - Rear Factory         | 4,324  | 401.71   | Available    |
| Unit - Wood Store           | 2,721  | 252.79   | Available    |
| Unit - Showroom & Mill      | 6,604  | 613.53   | Available    |
| Total                       | 20,099 | 1,867.25 |              |

#### **Specification**

Site Area approx. 0.71 acres

Three Phase Power

Concrete Floor

Concrete Yard

Parking onsite

Shutter Loading Doors

LED & spot lighting