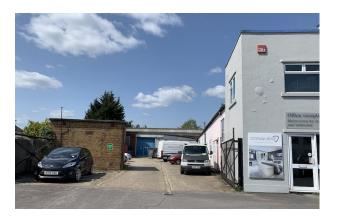

#### **Description**

The subject site comprises three factories, two that front Fitzherbert Road, each with two storey office content to the front. One of the units is currently used as a showroom and the other as a workshop. In between the two factories a store area has been provided linking the factories together with the third more modern factory to the rear of the site. All units have access to yard and parking and are interlinked, provide space for a multitude of occupiers.

#### Location

Located on the established Farlington Industrial Estate to the north east of Portsmouth, the subject site benefits from extensive frontage to Fitzherbert Road. The estate is situated within a few miles of the A27 providing quick access to the M27, A3M and A259.

The site is located on the northern side of Fitzherbert Road, situated between Waterworks Road to the west and Fishers Grove to the east.