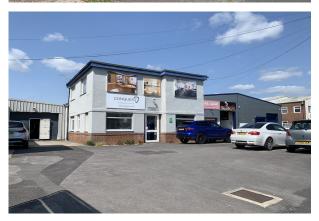

#### **Description**

The subject site comprises three factories, two that front Fitzherbert Road, each with two storey office content to the front. One of the units is currently used as a showroom and the other as a workshop. In between the two factories a store area has been provided linking the factories together with the third more modern factory to the rear of the site. All units have access to yard and parking and are interlinked, provide space for a multitude of occupiers.