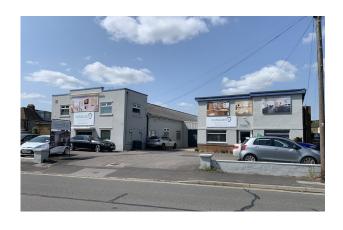

#### **Description**

The subject site comprises three factories, two that front Fitzherbert Road, each with two storey office content to the front. One of the units is currently used as a showroom and the other as a workshop. In between the two factories a store area has been provided linking the factories together with the third more modern factory to the rear of the site. All units have access to yard and parking and are interlinked, provide space for a multitude of occupiers.

#### Location

Located on the established Farlington Industrial Estate to the north east of Portsmouth, the subject site benefits from extensive frontage to Fitzherbert Road. The estate is situated within a few miles of the A27 providing quick access to the M27, A3M and A259.

The site is located on the northern side of Fitzherbert Road, situated between Waterworks Road to the west and Fishers Grove to the east.