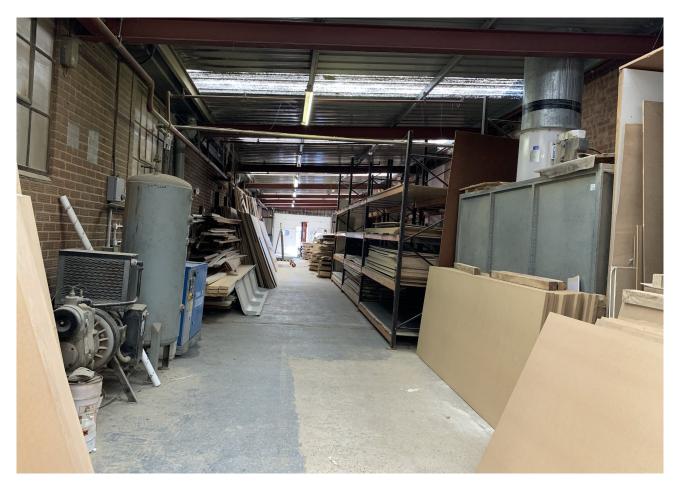

#### **Description**

The subject site comprises three factories, two that front Fitzherbert Road, each with two storey office content to the front. One of the units is currently used as a showroom and the other as a workshop. In between the two factories a store area has been provided linking the factories together with the third more modern factory to the rear of the site. All units have access to yard and parking and are interlinked, provide space for a multitude of occupiers.

#### Accommodation

The accommodation comprises the following areas:

| Name                        | sq ft  | sq m     | Availability |
|-----------------------------|--------|----------|--------------|
| Unit - Reception & Showroom | 6,450  | 599.22   | Available    |
| Unit - Rear Factory         | 4,324  | 401.71   | Available    |
| Unit - Wood Store           | 2,721  | 252.79   | Available    |
| Unit - Showroom & Mill      | 6,604  | 613.53   | Available    |
| Total                       | 20,099 | 1,867.25 |              |

#### **Specification**

Site Area approx. 0.71 acres

Three Phase Power

Concrete Floor

Concrete Yard

Parking onsite

Shutter Loading Doors

LED & spot lighting