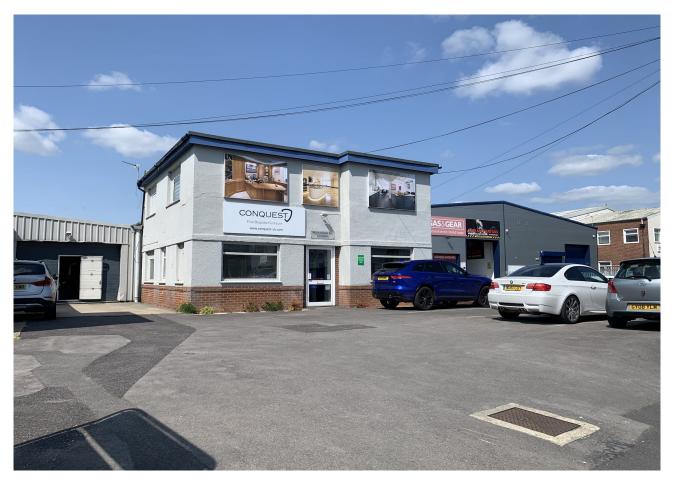

#### **Description**

The subject site comprises three factories, two that front Fitzherbert Road, each with two storey office content to the front. One of the units is currently used as a showroom and the other as a workshop. In between the two factories a store area has been provided linking the factories together with the third more modern factory to the rear of the site. All units have access to yard and parking and are interlinked, provide space for a multitude of occupiers.

#### **Specification**

Site Area approx. 0.71 acres

Three Phase Power

Concrete Floor

Concrete Yard

Parking onsite

Shutter Loading Doors

LED & spot lighting