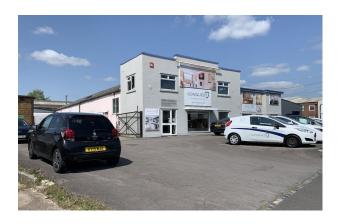

#### **Description**

The subject site comprises three factories, two that front Fitzherbert Road, each with two storey office content to the front. One of the units is currently used as a showroom and the other as a workshop. In between the two factories a store area has been provided linking the factories together with the third more modern factory to the rear of the site. All units have access to yard and parking and are interlinked, provide space for a multitude of occupiers.

#### **Specification**

Site Area approx. 0.71 acres

Three Phase Power

Concrete Floor

Concrete Yard

Parking onsite

Shutter Loading Doors

LED & spot lighting