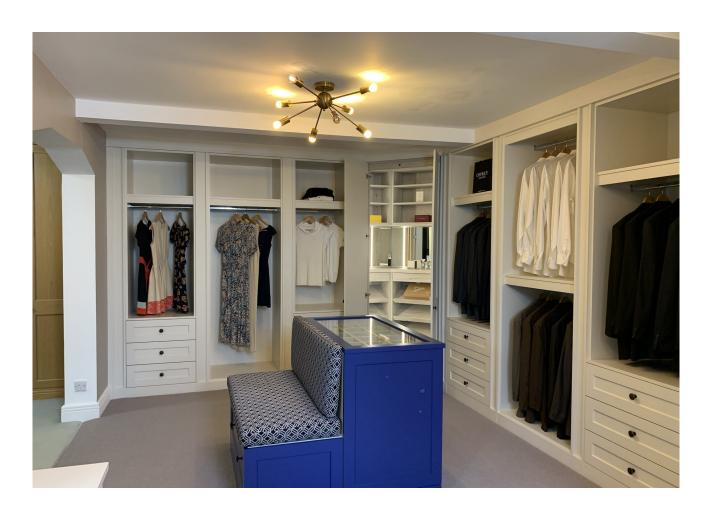

#### **Description**

The subject site comprises three factories, two that front Fitzherbert Road, each with two storey office content to the front. One of the units is currently used as a showroom and the other as a workshop. In between the two factories a store area has been provided linking the factories together with the third more modern factory to the rear of the site. All units have access to yard and parking and are interlinked, provide space for a multitude of occupiers.

#### Accommodation

The accommodation comprises the following areas:

| Name                        | sq ft  | sq m     | Availability |
|-----------------------------|--------|----------|--------------|
| Unit - Reception & Showroom | 6,450  | 599.22   | Available    |
| Unit - Rear Factory         | 4,324  | 401.71   | Available    |
| Unit - Wood Store           | 2,721  | 252.79   | Available    |
| Unit - Showroom & Mill      | 6,604  | 613.53   | Available    |
| Total                       | 20,099 | 1,867.25 |              |