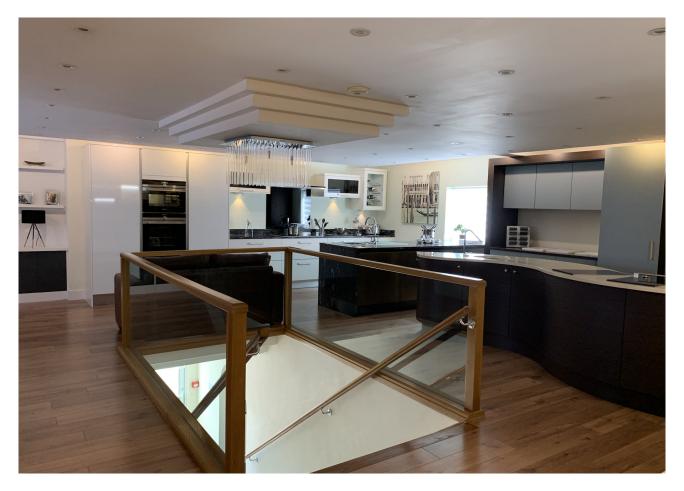

#### **Description**

The subject site comprises three factories, two that front Fitzherbert Road, each with two storey office content to the front. One of the units is currently used as a showroom and the other as a workshop. In between the two factories a store area has been provided linking the factories together with the third more modern factory to the rear of the site. All units have access to yard and parking and are interlinked, provide space for a multitude of occupiers.

#### Accommodation

The accommodation comprises the following areas:

| Name                        | sq ft  | sq m     | Availability |
|-----------------------------|--------|----------|--------------|
| Unit - Reception & Showroom | 6,450  | 599.22   | Available    |
| Unit - Rear Factory         | 4,324  | 401.71   | Available    |
| Unit - Wood Store           | 2,721  | 252.79   | Available    |
| Unit - Showroom & Mill      | 6,604  | 613.53   | Available    |
| Total                       | 20,099 | 1,867.25 |              |