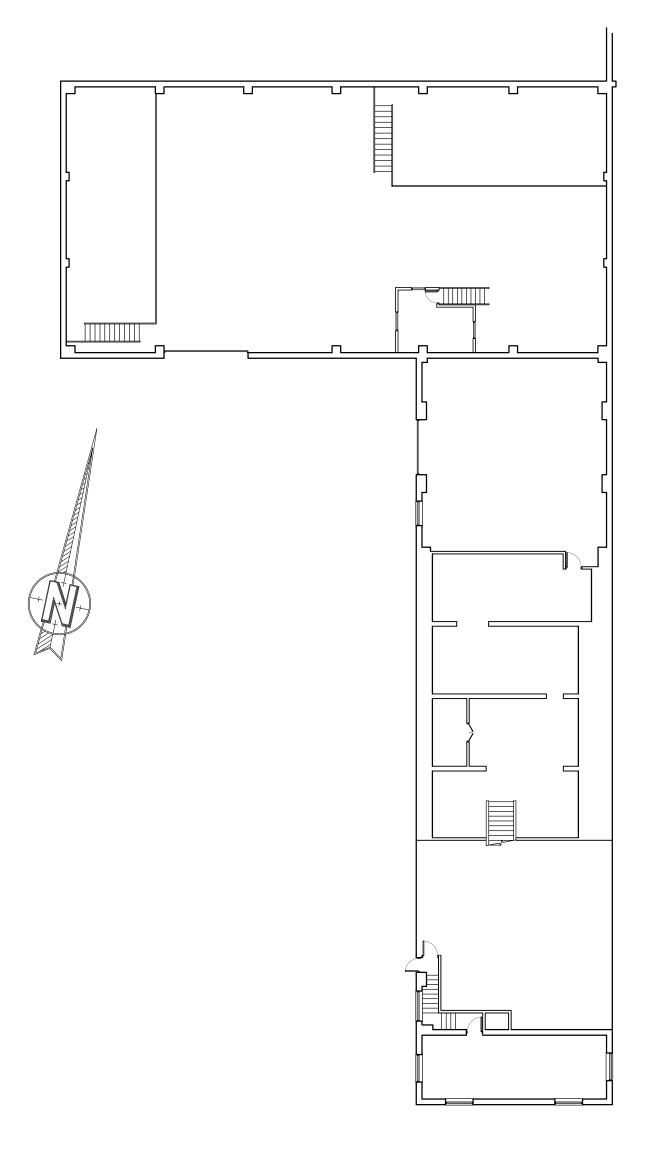

#### Accommodation

The accommodation comprises the following areas:

| Name                        | sq ft  | sq m     | Availability |
|-----------------------------|--------|----------|--------------|
| Unit - Reception & Showroom | 6,450  | 599.22   | Available    |
| Unit - Rear Factory         | 4,324  | 401.71   | Available    |
| Unit - Wood Store           | 2,721  | 252.79   | Available    |
| Unit - Showroom & Mill      | 6,604  | 613.53   | Available    |
| Total                       | 20,099 | 1,867.25 |              |

FIRST FLOOR -1:200

Floor Plan @1:200

Om 2m 4m 6m 8m 10m 12m 14m 16m 18m 20m

FITZHERBERT ROAD
PORTSMOUTH
PO6 1RU

| 1:200@A3    |            | JUNE 2023  |        |     |
|-------------|------------|------------|--------|-----|
| Project no. | Sequential | Bldg/Floor | Detail | Rev |
| KAD         | 01         | Α          | EX     |     |