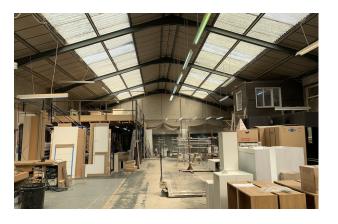

#### **Description**

The subject site comprises three factories, two that front Fitzherbert Road, each with two storey office content to the front. One of the units is currently used as a showroom and the other as a workshop. In between the two factories a store area has been provided linking the factories together with the third more modern factory to the rear of the site. All units have access to yard and parking and are interlinked, provide space for a multitude of occupiers.

#### **Specification**

Site Area approx. 0.71 acres

Three Phase Power

Concrete Floor

Concrete Yard

Parking onsite

Shutter Loading Doors

LED & spot lighting