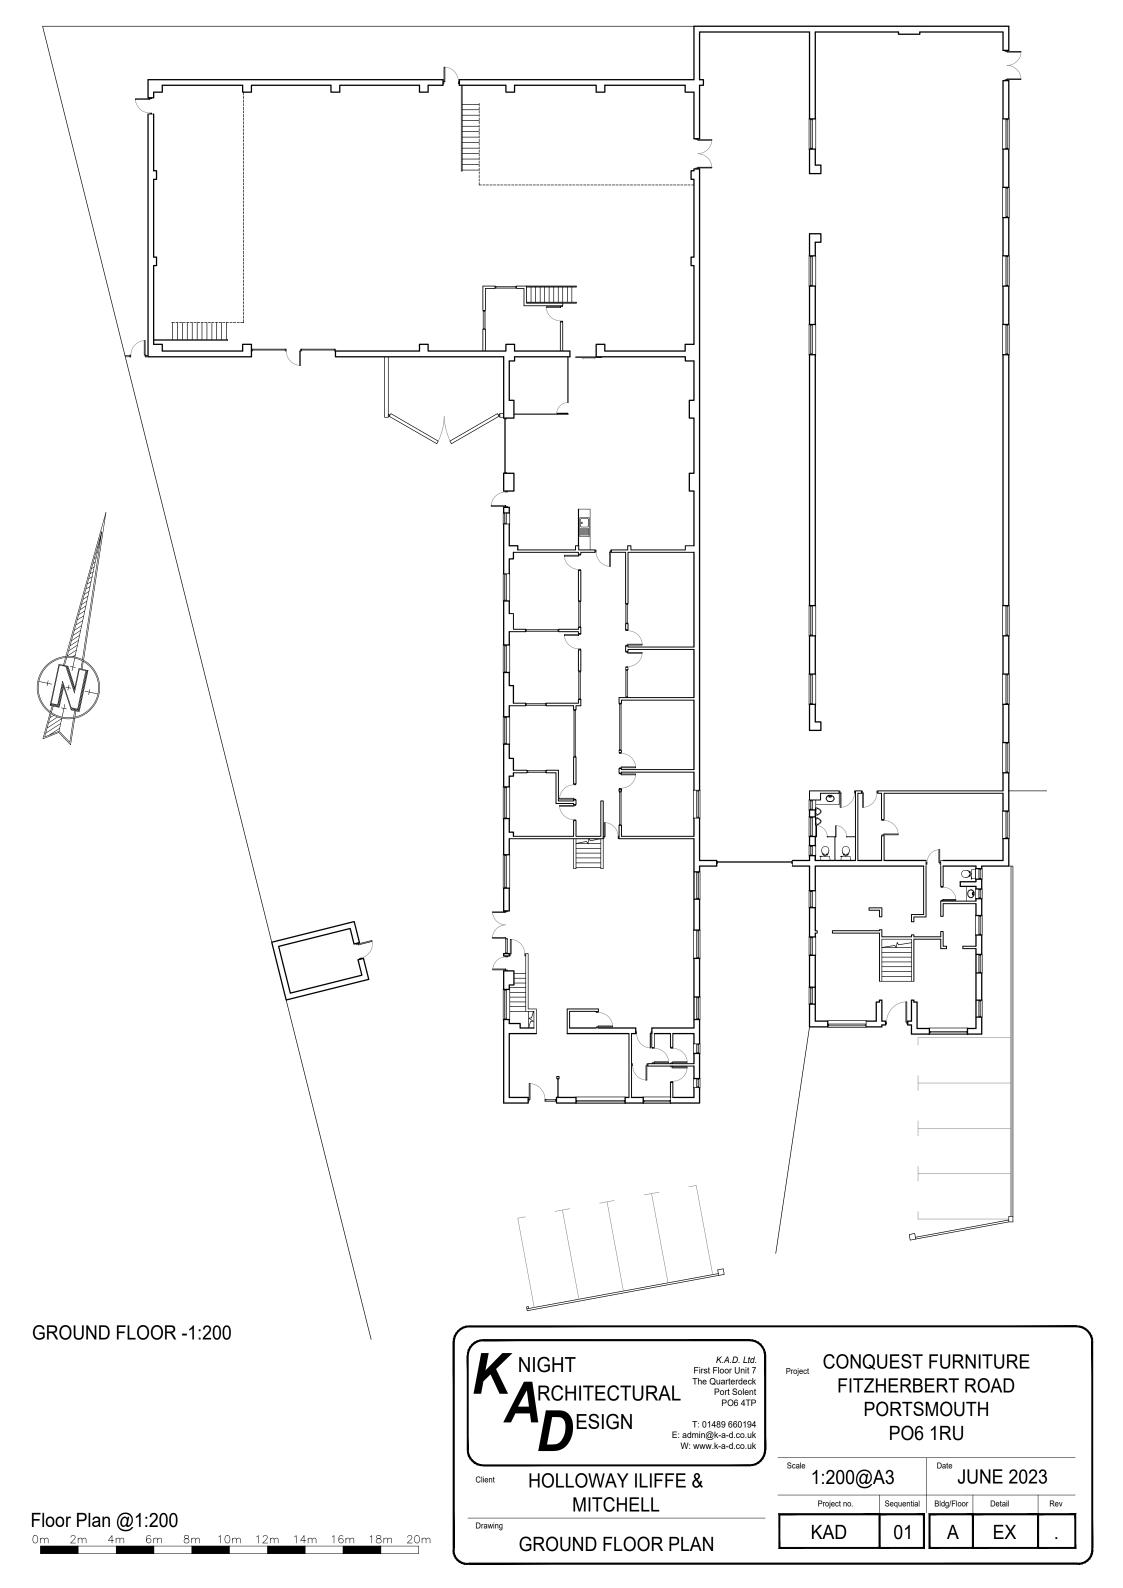

#### **Description**

The subject site comprises three factories, two that front Fitzherbert Road, each with two storey office content to the front. One of the units is currently used as a showroom and the other as a workshop. In between the two factories a store area has been provided linking the factories together with the third more modern factory to the rear of the site. All units have access to yard and parking and are interlinked, provide space for a multitude of occupiers.

#### Accommodation

The accommodation comprises the following areas:

| Name                        | sq ft  | sq m     | Availability |
|-----------------------------|--------|----------|--------------|
| Unit - Reception & Showroom | 6,450  | 599.22   | Available    |
| Unit - Rear Factory         | 4,324  | 401.71   | Available    |
| Unit - Wood Store           | 2,721  | 252.79   | Available    |
| Unit - Showroom & Mill      | 6,604  | 613.53   | Available    |
| Total                       | 20,099 | 1,867.25 |              |

#### **Specification**

Site Area approx. 0.71 acres

Three Phase Power

Concrete Floor

Concrete Yard

Parking onsite

Shutter Loading Doors

LED & spot lighting