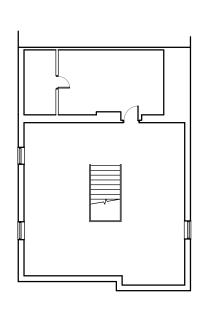

FIRST FLOOR -1:200

Floor Plan @1:200

Om 2m 4m 6m 8m 10m 12m 14m 16m 18m 20m

FITZHERBERT ROAD
PORTSMOUTH
PO6 1RU

| 1:200@A3    |            | JUNE 2023  |        |     |
|-------------|------------|------------|--------|-----|
| Project no. | Sequential | Bldg/Floor | Detail | Rev |
| KAD         | 01         | Α          | EX     |     |