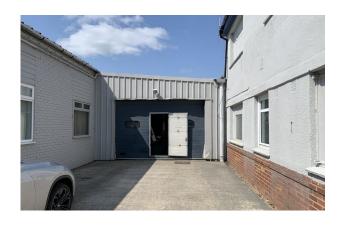

#### **Description**

The subject site comprises three factories, two that front Fitzherbert Road, each with two storey office content to the front. One of the units is currently used as a showroom and the other as a workshop. In between the two factories a store area has been provided linking the factories together with the third more modern factory to the rear of the site. All units have access to yard and parking and are interlinked, provide space for a multitude of occupiers.

#### **Specification**

Site Area approx. 0.71 acres

Three Phase Power

Concrete Floor

Concrete Yard

Parking onsite

Shutter Loading Doors

LED & spot lighting