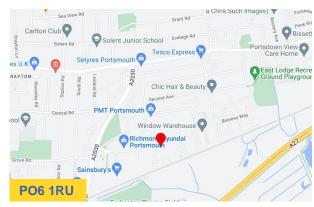

#### Location

Located on the established Farlington Industrial Estate to the north east of Portsmouth, the subject site benefits from extensive frontage to Fitzherbert Road. The estate is situated within a few miles of the A27 providing quick access to the M27, A3M and A259.

The site is located on the northern side of Fitzherbert Road, situated between Waterworks Road to the west and Fishers Grove to the east.