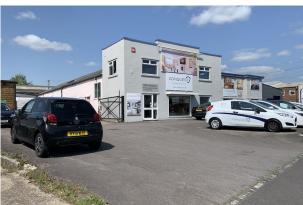

#### **Description**

The subject site comprises three factories, two that front Fitzherbert Road, each with two storey office content to the front. One of the units is currently used as a showroom and the other as a workshop. In between the two factories a store area has been provided linking the factories together with the third more modern factory to the rear of the site. All units have access to yard and parking and are interlinked, provide space for a multitude of occupiers.