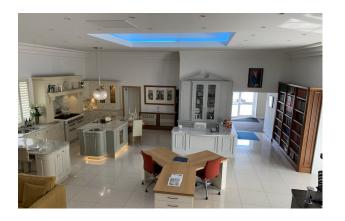

#### **Description**

The subject site comprises three factories, two that front Fitzherbert Road, each with two storey office content to the front. One of the units is currently used as a showroom and the other as a workshop. In between the two factories a store area has been provided linking the factories together with the third more modern factory to the rear of the site. All units have access to yard and parking and are interlinked, provide space for a multitude of occupiers.