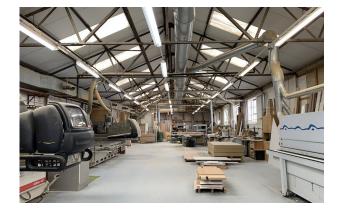

#### **Description**

The subject site comprises three factories, two that front Fitzherbert Road, each with two storey office content to the front. One of the units is currently used as a showroom and the other as a workshop. In between the two factories a store area has been provided linking the factories together with the third more modern factory to the rear of the site. All units have access to yard and parking and are interlinked, provide space for a multitude of occupiers.

#### **Specification**

Site Area approx. 0.71 acres

Three Phase Power

Concrete Floor

Concrete Yard

Parking onsite

Shutter Loading Doors

LED & spot lighting