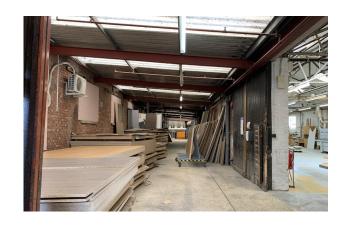

#### **Description**

The subject site comprises three factories, two that front Fitzherbert Road, each with two storey office content to the front. One of the units is currently used as a showroom and the other as a workshop. In between the two factories a store area has been provided linking the factories together with the third more modern factory to the rear of the site. All units have access to yard and parking and are interlinked, provide space for a multitude of occupiers.

#### **Specification**

Site Area approx. 0.71 acres

Three Phase Power

Concrete Floor

Concrete Yard

Parking onsite

Shutter Loading Doors

LED & spot lighting