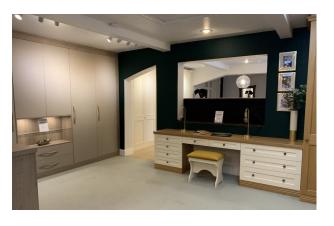

#### **Description**

The subject site comprises three factories, two that front Fitzherbert Road, each with two storey office content to the front. One of the units is currently used as a showroom and the other as a workshop. In between the two factories a store area has been provided linking the factories together with the third more modern factory to the rear of the site. All units have access to yard and parking and are interlinked, provide space for a multitude of occupiers.

#### Accommodation

The accommodation comprises the following areas:

| Name                        | sq ft  | sq m     | Availability |
|-----------------------------|--------|----------|--------------|
| Unit - Reception & Showroom | 6,450  | 599.22   | Available    |
| Unit - Rear Factory         | 4,324  | 401.71   | Available    |
| Unit - Wood Store           | 2,721  | 252.79   | Available    |
| Unit - Showroom & Mill      | 6,604  | 613.53   | Available    |
| Total                       | 20,099 | 1,867.25 |              |