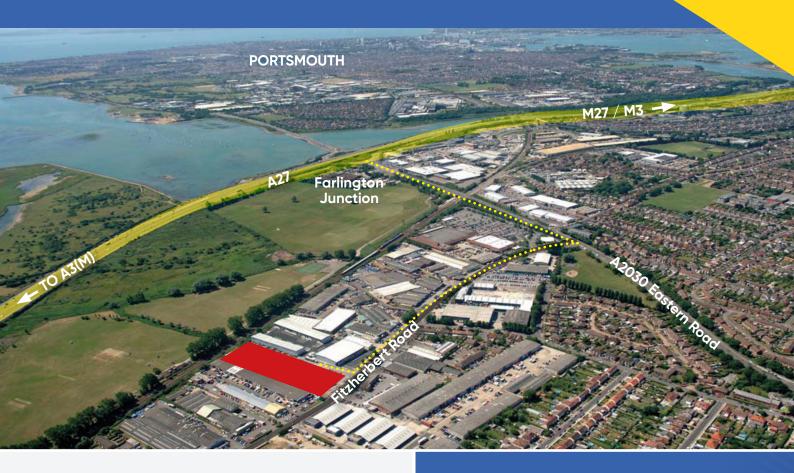

# Units 1 – 7, Fishers Grove Farlington, Portsmouth PO6 1EF

All Units Available

To Let or

For Sale

New Development of 7 Industrial / Warehouse Units

## **SUMMARY**

- New high-quality development
- Prominent Roadside Location
- Excellent Access to both M27 & A3(M)
- Range of unit sizes capable of being combined
- Units from 4,521sq.ft. up to 12,328 sq.ft.
   (420.01 sqm to 1,145.31 sqm)
- All units have 1st Floor Offices
- Potential for Trade Counter Use (Units 1 5)
- 7m Clear Height to underside of haunch (Units 1 5)
- 8m Clear Height to underside of haunch (Units 6 & 7)
- 37.5kN/m2 Floor Loading
- Automatic sectional overhead loading doors (4.0m high x 3.5m wide)
- 3-Phase electricity
- Office heating by Air Source Heat Pumps
- Design Stage EPC Rating A
- Capped off Gas Connections to all units