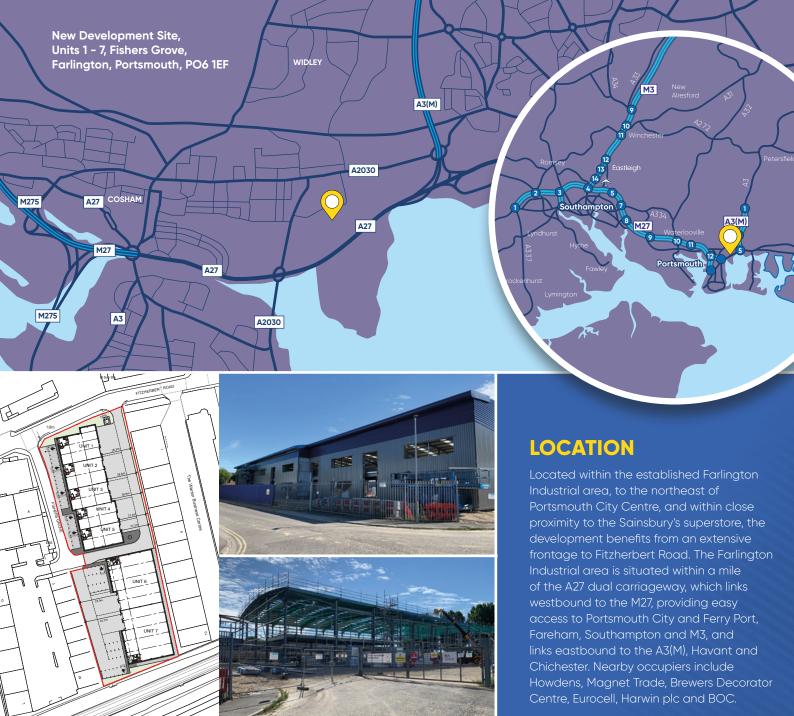

# Units 1 – 7, Fishers Grove Farlington, Portsmouth PO6 1EF

All Units Available

To Let or

For Sale

New Development of 7 Industrial / Warehouse Units

## **SUMMARY**

- New high-quality development
- Prominent Roadside Location
- Excellent Access to both M27 & A3(M)
- Range of unit sizes capable of being combined
- Units from 4,521sq.ft. up to 12,328 sq.ft.
   (420.01 sqm to 1,145.31 sqm)
- All units have 1st Floor Offices
- Potential for Trade Counter Use (Units 1 5)
- 7m Clear Height to underside of haunch (Units 1 5)
- 8m Clear Height to underside of haunch (Units 6 & 7)
- 37.5kN/m2 Floor Loading
- Automatic sectional overhead loading doors (4.0m high x 3.5m wide)
- 3-Phase electricity
- Office heating by Air Source Heat Pumps
- Design Stage EPC Rating A
- Capped off Gas Connections to all units

# **ACCOMMODATION**

The accommodation comprises of the following:

| Name     | Sq ft  | Sq m     | Car Parking |
|----------|--------|----------|-------------|
| Unit - 1 | 6,372  | 591.98   | 5 spaces    |
| Unit - 2 | 5,554  | 515.98   | 6 spaces    |
| Unit - 3 | 4,521  | 420.01   | 4 spaces    |
| Unit - 4 | 4,521  | 420.01   | 4 spaces    |
| Unit - 5 | 4,639  | 430.98   | 4 spaces    |
| Unit - 6 | 12,328 | 1,145.31 | 10 spaces   |
| Unit - 7 | 12,328 | 1,145.31 | 14 spaces   |
| Total    | 50,263 | 4,669.58 | 47 spaces   |