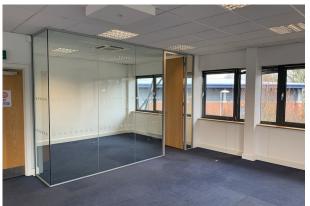

#### Description

Unit 10 is an end of terraced modern office unit, built to a high specification and benefits from having air conditioning. Shared ground floor entrance lobby.

Outside there are 5 allocated parking spaces.

#### Accommodation

The accommodation comprises of the following

| Name         | Sq ft | Sq m   | Availability |
|--------------|-------|--------|--------------|
| 1st - Office | 1,250 | 116.13 | Available    |
| Total        | 1,250 | 116.13 |              |