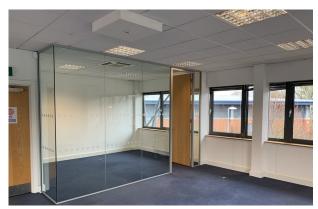

#### Description

Unit 10 is an end of terraced modern office unit, built to a high specification and benefits from having air conditioning. Shared ground floor entrance lobby.

Outside there are 5 allocated parking spaces.

#### Accommodation

The accommodation comprises of the following

| Name         | Sq ft | Sq m   | Availability |
|--------------|-------|--------|--------------|
| 1st - Office | 1,250 | 116.13 | Available    |
| Total        | 1,250 | 116.13 |              |