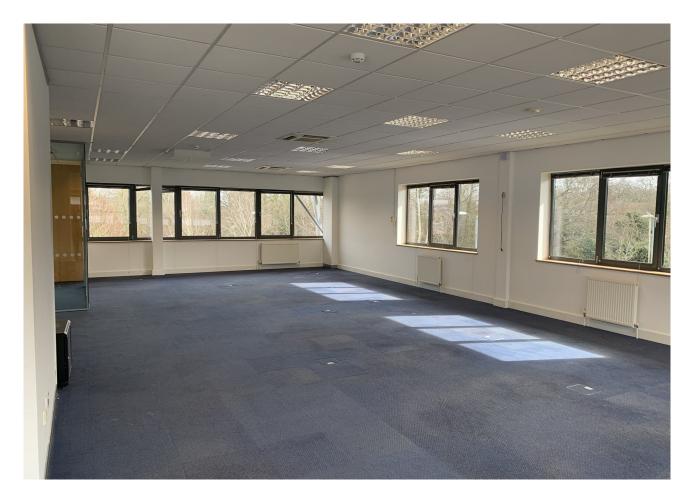

#### Description

Unit 10 is an end of terraced modern office unit, built to a high specification and benefits from having air conditioning. Shared ground floor entrance lobby.

Outside there are 5 allocated parking spaces.