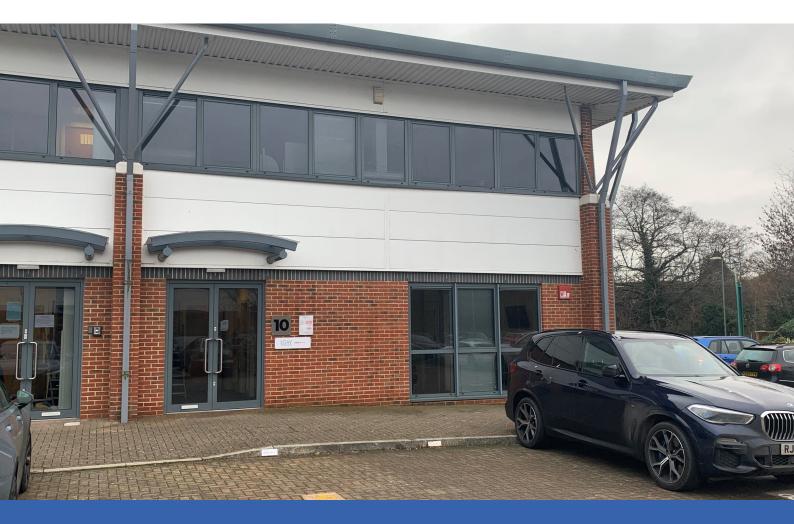

# First Flooor Unit 10 Rotherbrook Court, Bedford Road, Petersfield, GU32 3QG

Modern First Floor Office Premises

#### Description

Unit 10 is an end of terraced modern office unit, built to a high specification and benefits from having air conditioning. Shared ground floor entrance lobby.

Outside there are 5 allocated parking spaces.