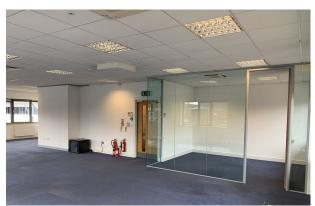

#### Description

Unit 10 is an end of terraced modern office unit, built to a high specification and benefits from having air conditioning. Shared ground floor entrance lobby.

Outside there are 5 allocated parking spaces.

#### Accommodation

The accommodation comprises of the following

| Name         | Sq ft | Sq m   | Availability |
|--------------|-------|--------|--------------|
| 1st - Office | 1,250 | 116.13 | Available    |
| Total        | 1,250 | 116.13 |              |