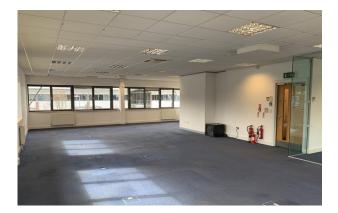

#### Description

Unit 10 is an end of terraced modern office unit, built to a high specification and benefits from having air conditioning. Shared ground floor entrance lobby.

Outside there are 5 allocated parking spaces.

#### Accommodation

The accommodation comprises of the following

| Name         | Sq ft | Sq m   | Availability |
|--------------|-------|--------|--------------|
| 1st - Office | 1,250 | 116.13 | Available    |
| Total        | 1,250 | 116.13 |              |