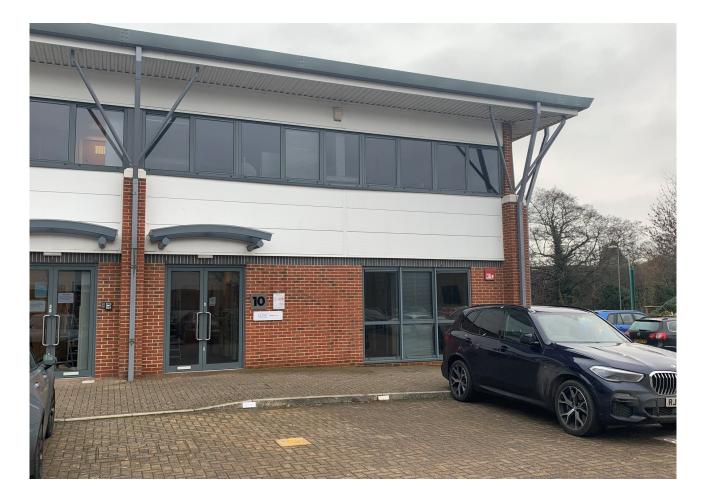

# First Flooor Unit 10 Rotherbrook Court, Bedford Road, Petersfield, GU32 3QG

Modern First Floor Office Premises

#### Description

Unit 10 is an end of terraced modern office unit, built to a high specification and benefits from having air conditioning. Shared ground floor entrance lobby.

Outside there are 5 allocated parking spaces.

Rotherbrook Court is situated on the well established Bedford Road Business Park. It is within a few minutes walk of Petersfield town centre with its range of shops, restaurants and other amenities.