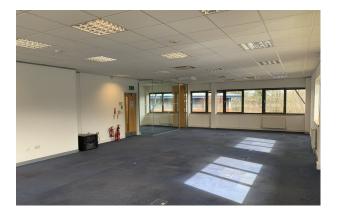

#### Description

Unit 10 is an end of terraced modern office unit, built to a high specification and benefits from having air conditioning. Shared ground floor entrance lobby.

Outside there are 5 allocated parking spaces.