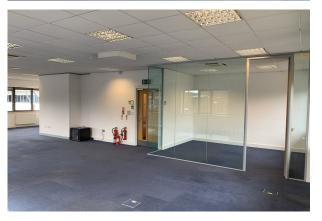

#### Description

Unit 10 is an end of terraced modern office unit, built to a high specification and benefits from having air conditioning. Shared ground floor entrance lobby.

Outside there are 5 allocated parking spaces.

#### Accommodation

The accommodation comprises of the following

| Name         | Sq ft | Sq m   | Availability |
|--------------|-------|--------|--------------|
| 1st - Office | 1,250 | 116.13 | Available    |
| Total        | 1,250 | 116.13 |              |