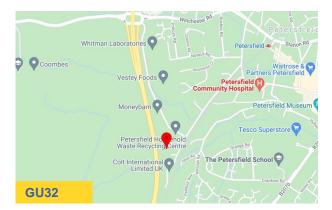

#### Location

Petersfield is an attractive market town strategically located on the A3 London to Portsmouth trunk road, approximately 18 miles to the north of Portsmouth and 25 miles to the south of Guildford. Petersfield benefits from a fast and frequent train service to London Waterloo (1 hour) and to Portsmouth (35 mins).

Rotherbrook Court is situated on the well established Bedford Road Business Park. It is within a few minutes walk of Petersfield town centre with its range of shops, restaurants and other amenities.