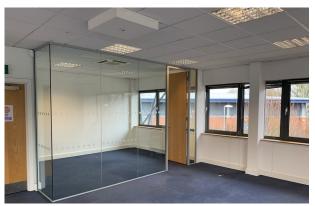

### **Description**

Unit 10 is an end of terraced modern office unit, built to a high specification and benefits from having air conditioning. Shared ground floor entrance lobby.

Outside there are 5 allocated parking spaces.