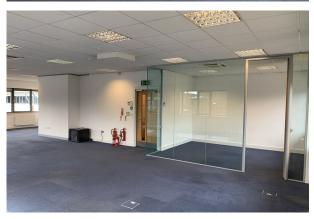

### **Description**

Unit 10 is an end of terraced modern office unit, built to a high specification and benefits from having air conditioning. Shared ground floor entrance lobby.

Outside there are 5 allocated parking spaces.

#### Accommodation

The accommodation comprises of the following

| Name         | Sq ft | Sq m   | Availability |
|--------------|-------|--------|--------------|
| 1st - Office | 1,250 | 116.13 | Available    |
| Total        | 1,250 | 116.13 |              |