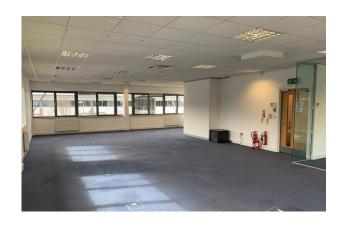

### **Description**

Unit 10 is an end of terraced modern office unit, built to a high specification and benefits from having air conditioning. Shared ground floor entrance lobby.

Outside there are 5 allocated parking spaces.