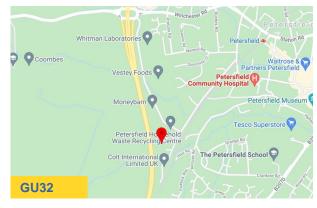

#### Location

Petersfield is an attractive market town strategically located on the A3 London to Portsmouth trunk road, approximately 18 miles to the north of Portsmouth and 25 miles to the south of Guildford. Petersfield benefits from a fast and frequent train service to London Waterloo (1 hour) and to Portsmouth (35 mins).

Rotherbrook Court is situated on the well established Bedford Road Business Park. It is within a few minutes walk of Petersfield town centre with its range of shops, restaurants and other amenities.