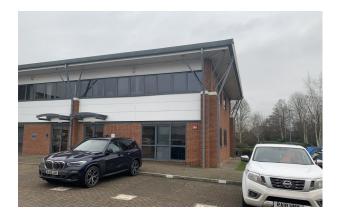

# First Flooor Unit 10 Rotherbrook Court, Bedford Road, Petersfield, GU32 3QG

**Modern First Floor Office Premises** 

### **Description**

Unit 10 is an end of terraced modern office unit, built to a high specification and benefits from having air conditioning. Shared ground floor entrance lobby.

Outside there are 5 allocated parking spaces.

Rotherbrook Court is situated on the well established Bedford Road Business Park. It is within a few minutes walk of Petersfield town centre with its range of shops, restaurants and other amenities.