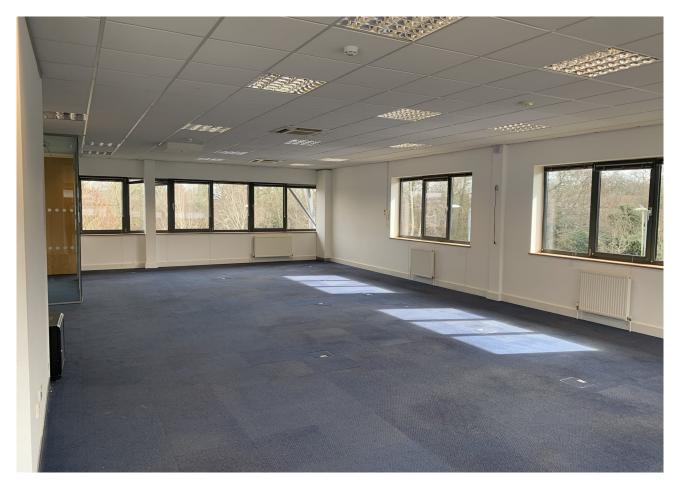

### **Description**

Unit 10 is an end of terraced modern office unit, built to a high specification and benefits from having air conditioning. Shared ground floor entrance lobby.

Outside there are 5 allocated parking spaces.

#### Accommodation

The accommodation comprises of the following

| Name         | Sq ft | Sq m   | Availability |
|--------------|-------|--------|--------------|
| 1st - Office | 1,250 | 116.13 | Available    |
| Total        | 1,250 | 116.13 |              |