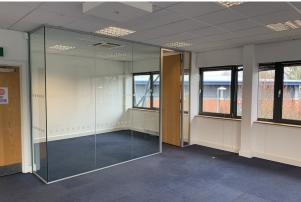

### **Description**

Unit 10 is an end of terraced modern office unit, built to a high specification and benefits from having air conditioning. Shared ground floor entrance lobby.

Outside there are 5 allocated parking spaces.

#### Accommodation

The accommodation comprises of the following

| Name         | Sq ft | Sq m   | Availability |
|--------------|-------|--------|--------------|
| 1st - Office | 1,250 | 116.13 | Available    |
| Total        | 1,250 | 116.13 |              |