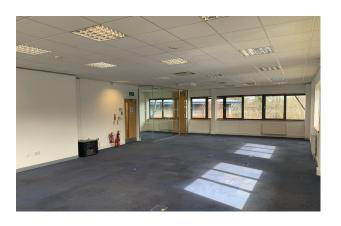

### **Description**

Unit 10 is an end of terraced modern office unit, built to a high specification and benefits from having air conditioning. Shared ground floor entrance lobby.

Outside there are 5 allocated parking spaces.

#### Accommodation

The accommodation comprises of the following

| Name         | Sq ft | Sq m   | Availability |
|--------------|-------|--------|--------------|
| 1st - Office | 1,250 | 116.13 | Available    |
| Total        | 1,250 | 116.13 |              |