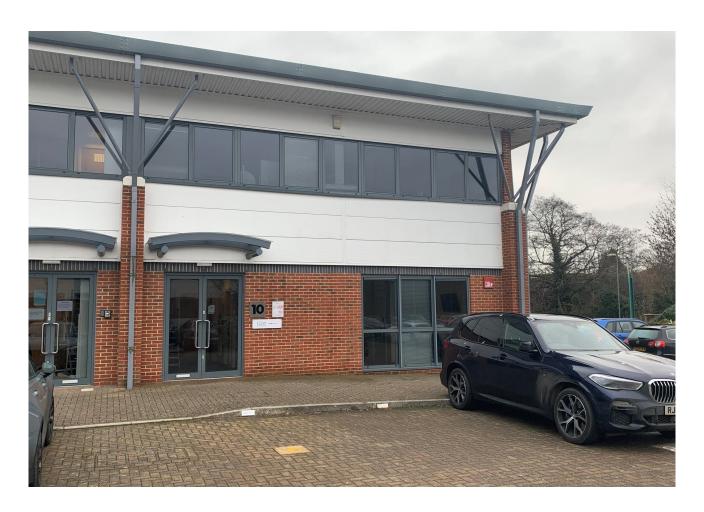

### **Description**

Unit 10 is an end of terraced modern office unit, built to a high specification and benefits from having air conditioning. Shared ground floor entrance lobby.

Outside there are 5 allocated parking spaces.

Rotherbrook Court is situated on the well established Bedford Road Business Park. It is within a few minutes walk of Petersfield town centre with its range of shops, restaurants and other amenities.