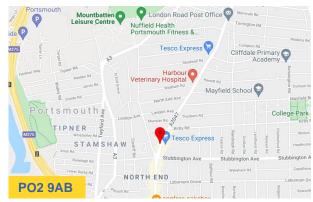

#### Location

The premises are situated towards the northern end of the main shopping area within London Mall which is positioned on the Western side of London Road.

London Road forms part of one of the main thoroughfares leading into the city from Hilsea, connecting with Kingston Road to the south.