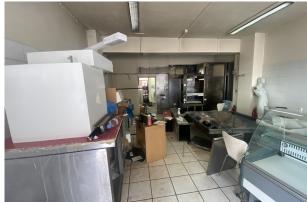

#### Description

Two self contained lock up shops.

#### Accommodation

The accommodation comprises of the following

| Name       | Sq ft | Sq m   | Availability |
|------------|-------|--------|--------------|
| Unit - 135 | 650   | 60.39  | Available    |
| Unit - 137 | 905   | 84.08  | Available    |
| Total      | 1,555 | 144.46 |              |