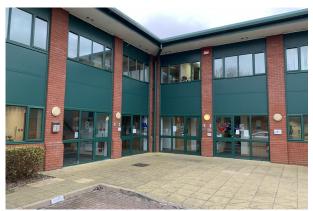

# Ground Floor Unit 6 Ridgeway Office Park, Bedford Road, Petersfield, GU32 3QF

MODERN GROUND FLOOR OFFICE PREMISES

#### Description

The Premises comprise a 2 storey self contained office building with open plan accommodation.

The ground floor if fully carpeted with heating and lighting throughout along with perimeter & floor trunking and W.C.