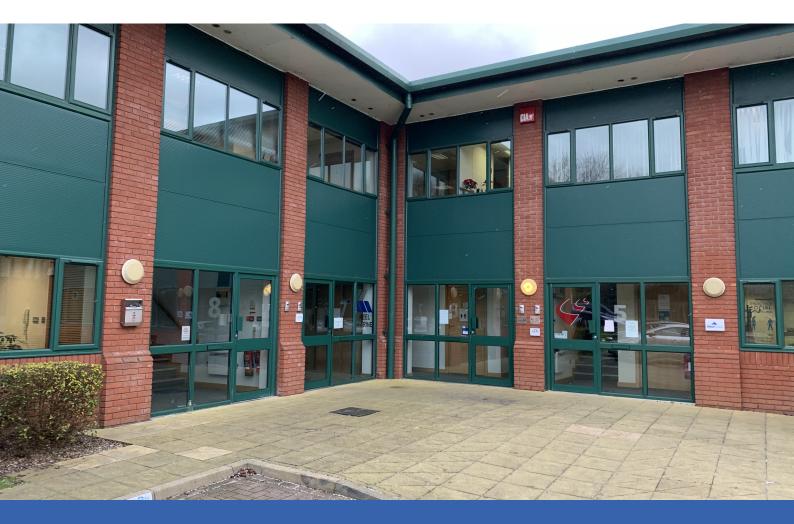

# Ground Floor Unit 6 Ridgeway Office Park, Bedford Road, Petersfield, GU32 3QF

MODERN GROUND FLOOR OFFICE PREMISES

#### Description

The Premises comprise a 2 storey self contained office building with open plan accommodation.

The ground floor if fully carpeted with heating and lighting throughout along with perimeter & floor trunking and W.C.

#### Location

Ridgeway Office Park is an attractive, development of modern offices within an established business park location on the edge of the town centre, close to shopping, main line train station and other amenities.