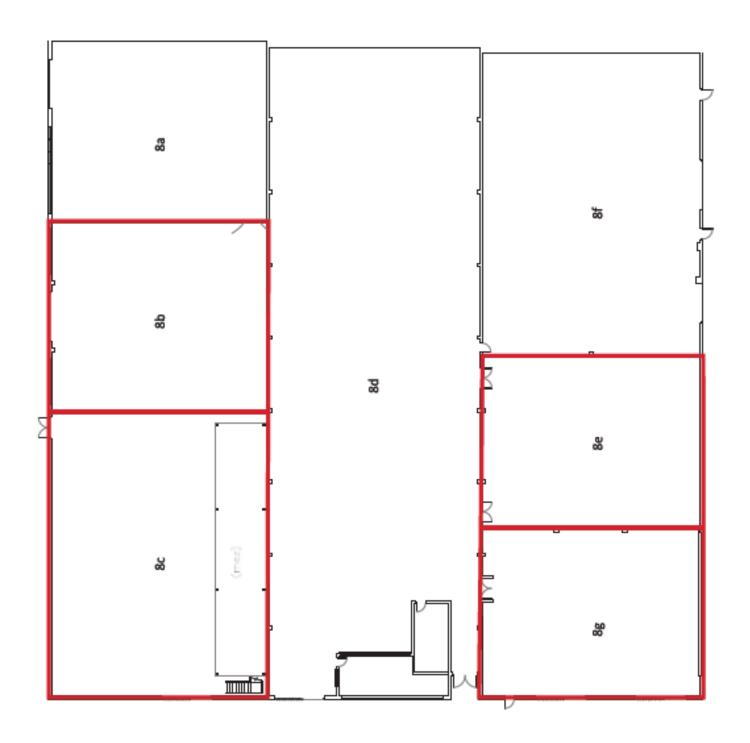

#### Accommodation

The accommodation comprises of the following:

| Name                      | Sq ft  | Sq m     | Rent                | Availability |
|---------------------------|--------|----------|---------------------|--------------|
| Unit - Block C<br>Unit 8B | 3,058  | 284.10   | £2,500 per month    | Available    |
| Unit - Block C<br>Unit 8C | 5,084  | 472.32   | £4,000 per month    | Available    |
| Unit - Block C<br>Unit 8E | 2,766  | 256.97   | £2,305 per month    | Available    |
| Unit - Block C<br>Unit 8G | 2,751  | 255.58   | £2,293 per<br>month | Available    |
| Unit - Block A<br>Unit 1  | 3,182  | 295.62   | £2,500 per month    | Available    |
| Unit - Block A<br>Unit 2C | 1,728  | 160.54   | £1,500 per month    | Under offer  |
| Unit - Block A<br>Unit 3B | 1,027  | 95.41    | £950 per month      | Available    |
| Total                     | 19,596 | 1,820.54 |                     |              |

### Block C

Plans are for indicative purposes only.

Plans are for indicative purposes only.