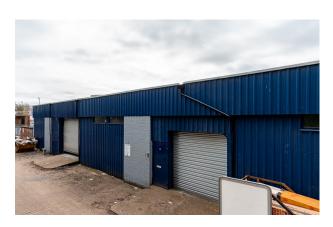

#### **Description**

Industrial / Warehouse Units

Block C - Eaves Height 5.30 m Loading Doors 4.20 m (w) x 4.00 m (h)

Block A - Eaves Height 5.53 m Loading Doors 3.51 m (w) x 2.97 m (h)