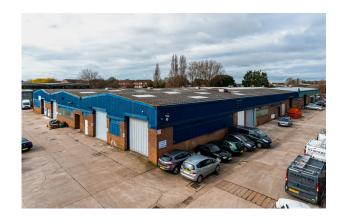

# Blocks A & C, Skill Centre, Limberline Spur, Portsmouth, PO3 5LF

Industrial / Warehouse Unit

The Skills Centre is situated in an established industrial location on Limberline Spur which is accessed off Norway Road via Gunstore Road. It is approx 1.5 miles from the M27/A27.