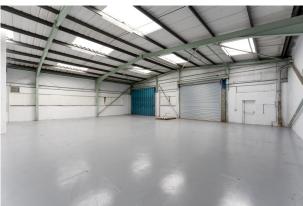

#### **Description**

Industrial / Warehouse Units

Block C - Eaves Height 5.30 m Loading Doors 4.20 m (w) x 4.00 m (h)

Block A - Eaves Height 5.53 m Loading Doors 3.51 m (w) x 2.97 m (h)

#### Accommodation

The accommodation comprises of the following:

| Name                      | Sq ft  | Sq m     | Rent                | Availability |
|---------------------------|--------|----------|---------------------|--------------|
| Unit - Block C<br>Unit 8B | 3,058  | 284.10   | £2,500 per month    | Available    |
| Unit - Block C<br>Unit 8C | 5,084  | 472.32   | £4,000 per month    | Available    |
| Unit - Block C<br>Unit 8E | 2,766  | 256.97   | £2,305 per month    | Available    |
| Unit - Block C<br>Unit 8G | 2,751  | 255.58   | £2,293 per<br>month | Available    |
| Unit - Block A<br>Unit 1  | 3,182  | 295.62   | £2,500 per month    | Available    |
| Unit - Block A<br>Unit 2C | 1,728  | 160.54   | £1,500 per month    | Under offer  |
| Unit - Block A<br>Unit 3B | 1,027  | 95.41    | £950 per month      | Available    |
| Total                     | 19,596 | 1,820.54 |                     |              |