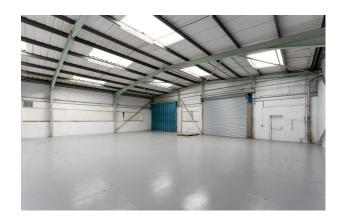

#### **Description**

Industrial / Warehouse Units

Block C - Eaves Height 5.30 m Loading Doors 4.20 m (w) x 4.00 m (h)

Block A - Eaves Height 5.53 m Loading Doors 3.51 m (w) x 2.97 m (h)