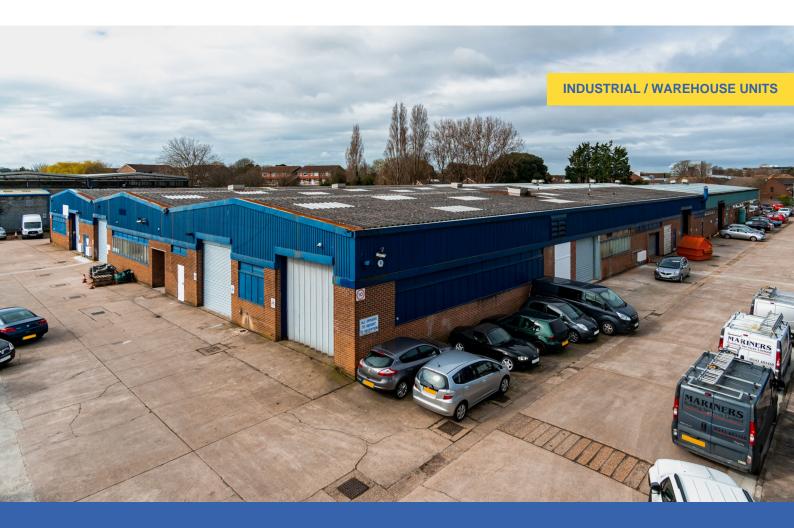

# Blocks A & C, Skill Centre, Limberline Spur, Portsmouth, PO3 5LF

Industrial / Warehouse Unit

# **Key Points**

- Situated In Established
  Industrial Location
- Recently Refurbished
- Available on a New Leases
- Located 1.5 Miles from M27/A27
- Loading Doors

#### **Description**

Industrial / Warehouse Units

Block C - Eaves Height 5.30 m Loading Doors 4.20 m (w) x 4.00 m (h)

Block A - Eaves Height 5.53 m Loading Doors 3.51 m (w) x 2.97 m (h)

The Skills Centre is situated in an established industrial location on Limberline Spur which is accessed off Norway Road via Gunstore Road. It is approx 1.5 miles from the M27/A27.