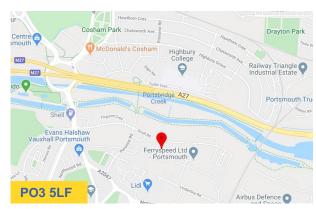

#### Location

Portsmouth is located approx 19 miles south east of Southampton and 70 miles south west of London. The City benefits from excellent road communications being situated at the M27/A27 junction, which links to M3 and A3(M) and provides access to London and the wider national motorway network.

The Skills Centre is situated in an established industrial location on Limberline Spur which is accessed off Norway Road via Gunstore Road. It is approx 1.5 miles from the M27/A27.