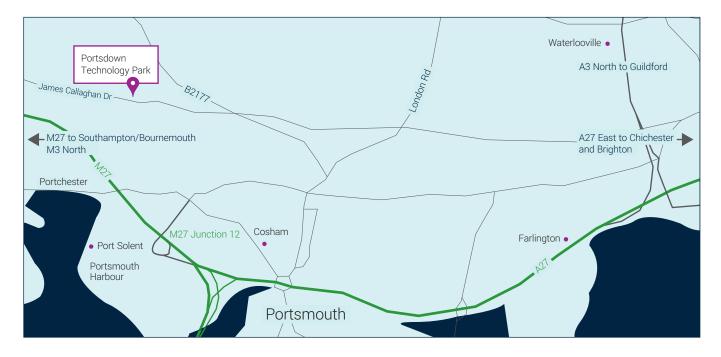

# Portsdown Technology Park

Portsdown Technology Park is a Centre of Excellence in Maritime Mission Systems and hope to attract occupiers across the Maritime, Technology, Security and Defence sectors, offering opportunities to work alongside QinetiQ and their partners in this outstanding environment.

#### Facilities

- Secure Site
- Easy access to the M27 (J12) & A3(M)
- Grade A office fit out
- Car Parking
- Reception Facilities
- Views across the South Coast overlooking Portsmouth Harbour and the City,
- Auditorium and conference rooms
- Restaurant, café and gym facilities
- Electric vehicle charging point