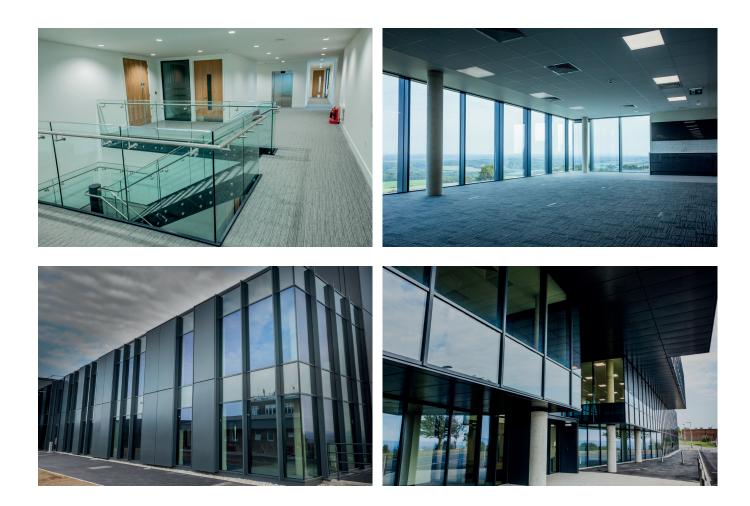

#### Facilities

- Secure Site
- Easy access to the M27 (J12) & A3(M)
- Grade A office fit out
- Car Parking
- Reception Facilities
- Views across the South Coast overlooking Portsmouth Harbour and the City,
- Auditorium and conference rooms
- Restaurant, café and gym facilities
- Electric vehicle charging point

The Innovation and Collaboration Hub is a high quality four storey office building attached to the new Naval Maritime Systems Centre, situated within the highly secure environment.