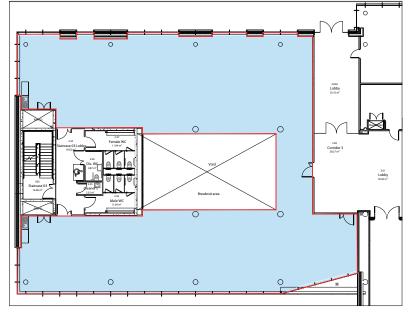

# Accommodation

### Approximate Net Internal Areas are as follows:

| Ground Floor               | UNDER OFFER |             |
|----------------------------|-------------|-------------|
| First Floor                | UNDER OFFER |             |
| Second Floor<br>North Wing | UNDER OFFER |             |
| Second Floor<br>South Wing | 223 sq.m    | 2,400 sq.ft |
| Third Floor                | 498 sq.m    | 5,361 sq.ft |

Note - Dimensions taken from CAD plans.

Not to Scale. Typical Layout - Second Floor.